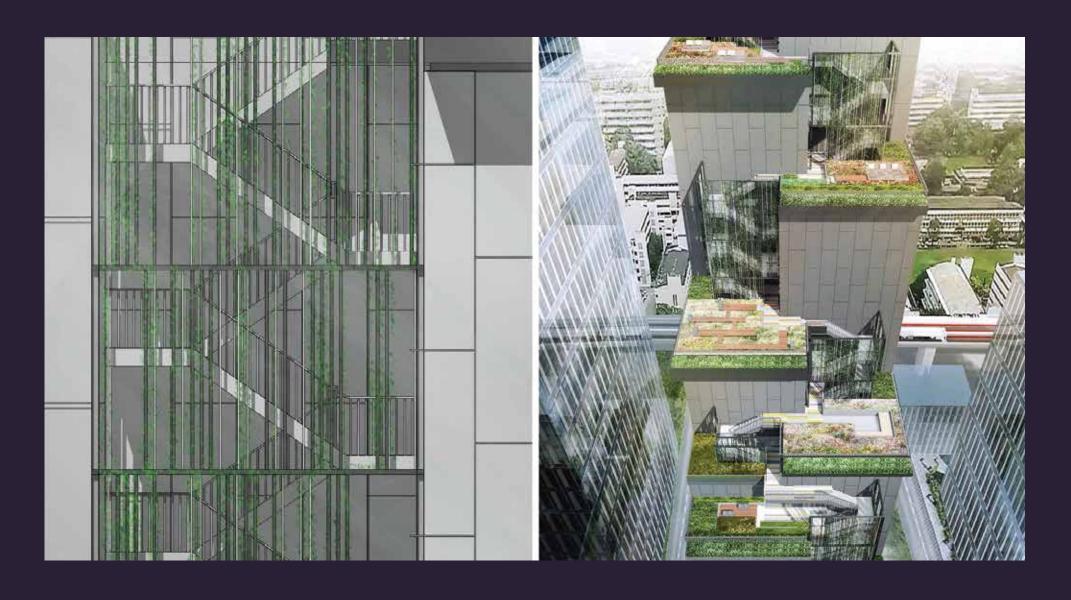

STRICT, RATCHATHEWI DISTRICT 200 M. TO BTS/APL PHAYATHAI

#### **LAND AREA**

2 - 1 - 36 RAI

#### **PROJECT TYPE**

HIGH-RISE CONDOMINIUM 33 STORYS 4 BASEMENTS

#### NO. OF TOTAL UNIT

550 UNITS

#### NO. OF PARKING

50% EXCL. DOUBLE PARKING

#### **UNIT TYPE**

1 BEDROOM (S) 23.50 - 25.80 SQ.M. 1 BEDROOM (M) 28.30 - 33.60 SQ.M. 1 BEDROOM PLUS 33.00 - 35.60 SQ.M. 2 BEDROOM 47.00 - 57.50 SQ.M.



### **MOBILITOR**

THE ABILITY TO MOVE FREELY NEVER ENDING, CONNECTIONS OF INDIVIDUALS OR GROUPS FROM PLACE TO PLACE - TRAVELLING EFFORTLESSLY NO MATTER THE DISTANCE.





## CHULALONGKORN UNIVERSITY





SATHIT PATHUMWAN SCHOOL

TRIAMUDOM SUKSA
SCHOOL















### LOCATION



### **HOME AUTOMATION**







### DIGITAL DOORLOCK



**PASSWORD** 



CARD



**APPLICATION** 



**KEY** 











### LOBBY



**BUSINESS** LOUNGE



INTERIOR PERSPECTIVE



INTERIOR PERSPECTIVE



INTERIOR PERSPECTIVE



### **GROUND** FLOOR

- \* Floor plans / Unit Layout are intended to give a general indication of the proposed floor layout only and may vary in the finished building.
- All dimensions are not intended to form part of any contract or warranty.
- · Subject to change without prior notice.





<sup>\* •</sup> Floor plans / Unit Layout are intended to give a general indication of the proposed floor layout only and may vary in the finished building.



<sup>•</sup> All dimensions are not intended to form part of any contract or warranty.

<sup>·</sup> Subject to change without prior notice.



<sup>\* •</sup> Floor plans / Unit Layout are intended to give a general indication of the