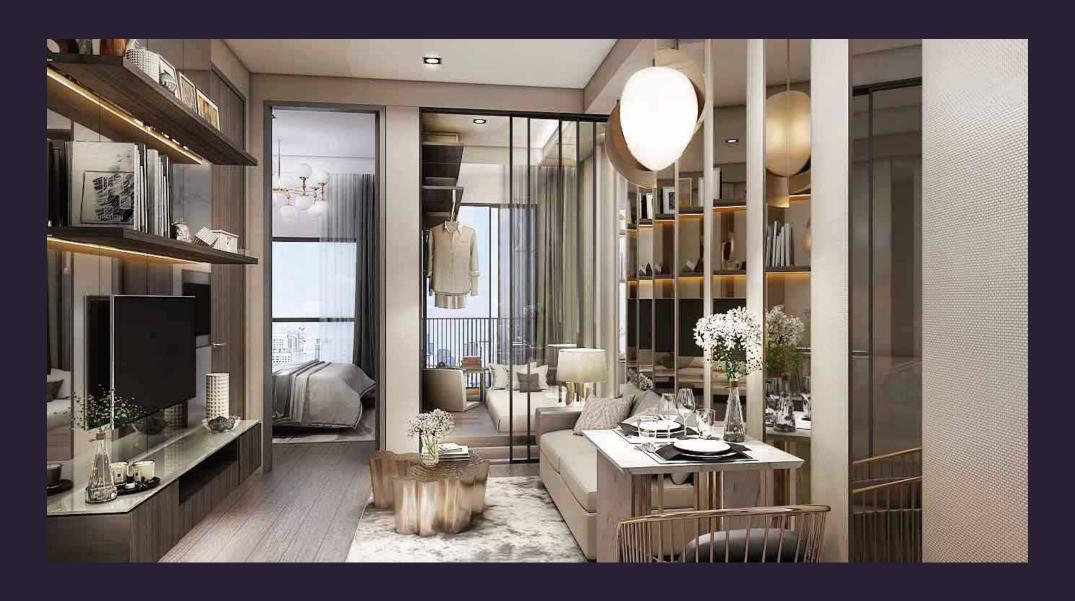

#### **UNIT TYPE**

1 BEDROOM (S) 23.50 - 25.80 SQ.M. 1 BEDROOM (M) 28.30 - 33.60 SQ.M. 1 BEDROOM PLUS 33.00 - 35.60 SQ.M. 2 BEDROOM 47.00 - 57.50 SQ.M.