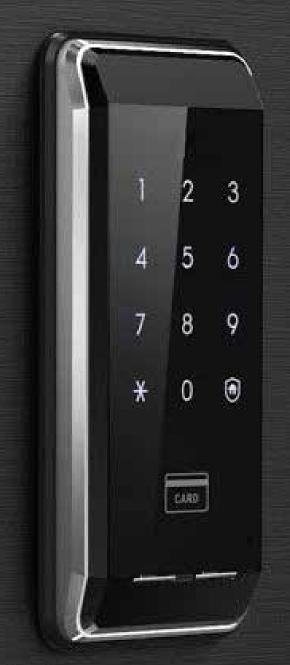

### **HOME AUTOMATION**

### DIGITAL DOORLOCK

**PASSWORD** 

CARD

**APPLICATION** 

**KEY** 