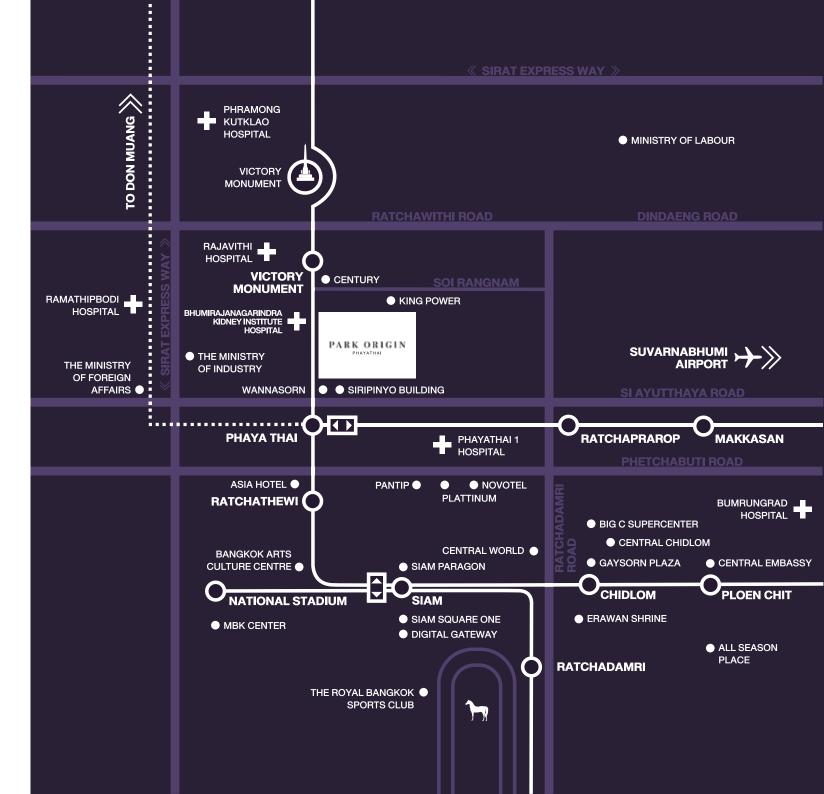

#### LOCATION

PHAYATHAI ROAD, PHAYATHAI SUB-DISTRICT, RATCHATHEWI DISTRICT 200 M. TO BTS/APL PHAYATHAI

## CHULALONGKORN UNIVERSITY

SATHIT PATHUMWAN SCHOOL

TRIAMUDOM SUKSA
SCHOOL

### LOCATION