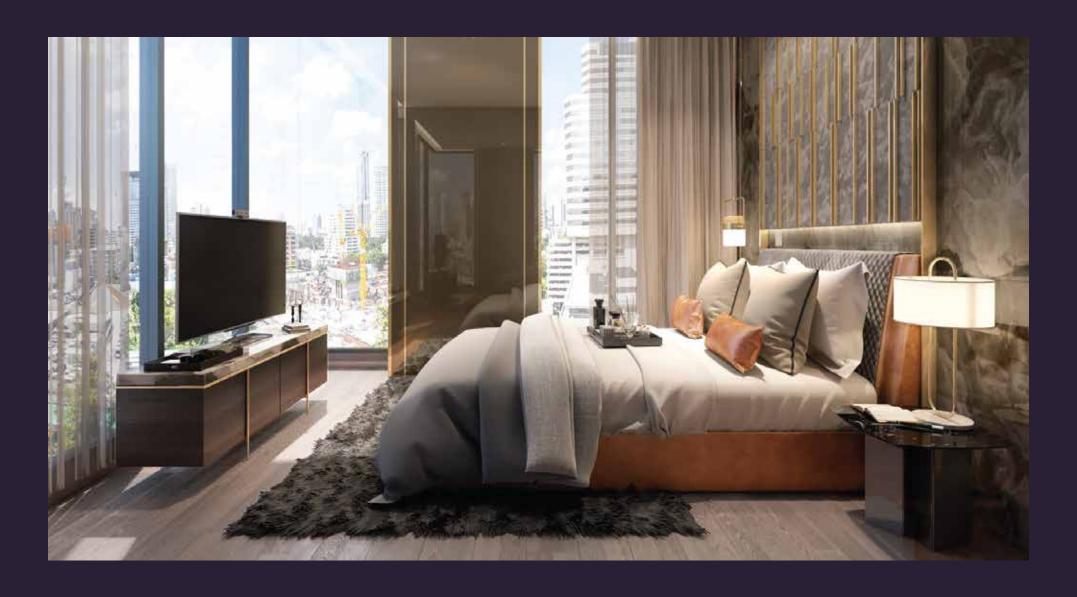

#### **UNIT TYPE**

1 BEDROOM (S) 23.50 - 25.80 SQ.M. 1 BEDROOM (M) 28.30 - 33.60 SQ.M. 1 BEDROOM PLUS 33.00 - 35.60 SQ.M. 2 BEDROOM 47.00 - 57.50 SQ.M.