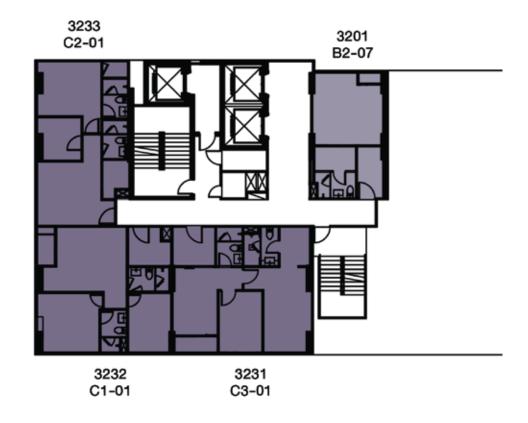

### FLOOR 20<sup>TH</sup>

- \* Floor plans / Unit Layout are intended to give a general indication of the proposed floor layout only and may vary in the finished building.
- All dimensions are not intended to form part of any contract or warranty.
- Subject to change without prior notice.

## FLOOR 21<sup>ST</sup>

<sup>\* •</sup> Floor plans / Unit Layout are intended to give a general indication of the proposed floor layout only and may vary in the finished building.

<sup>•</sup> All dimensions are not intended to form part of any contract or warranty.

<sup>·</sup> Subject to change without prior notice.