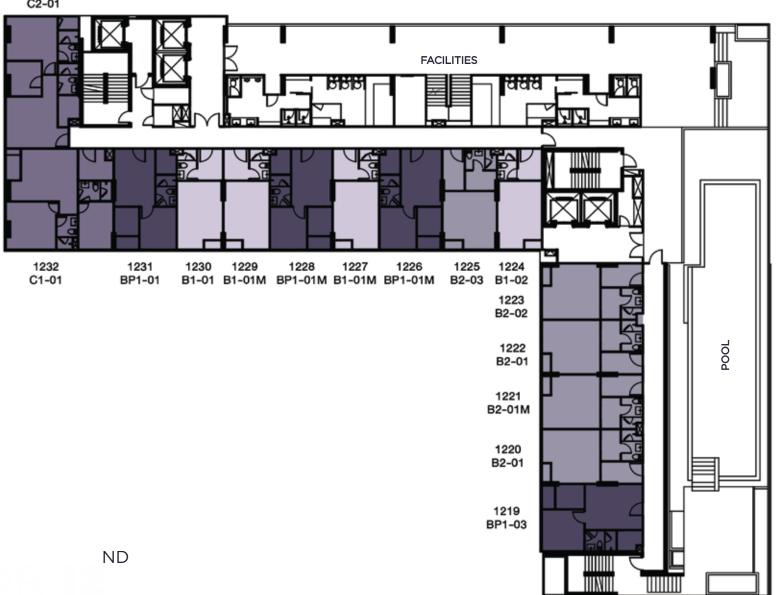

FLOOR **29**<sup>TH</sup>

FLOOR **30**<sup>TH</sup>

<sup>•</sup> All dimensions are not intended to form part of any contract or warranty.

<sup>·</sup> Subject to change without prior notice.

FLOOR 31

FLOOR **32**<sup>ND</sup>

<sup>\* •</sup> Floor plans / Unit Layout are intended to give a general indication of the proposed floor layout only and may vary in the finished building.

<sup>•</sup> All dimensions are not intended to form part of any contract or warranty.

<sup>·</sup> Subject to change without prior notice.

3333 C2-01