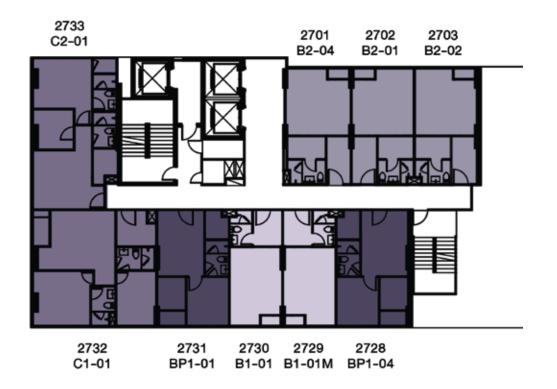

FLOOR **27**<sup>TH</sup>

FLOOR 28<sup>TH</sup>

- \* Floor plans / Unit Layout are intended to give a general indication of the proposed floor layout only and may vary in the finished building.
- All dimensions are not intended to form part of any contract or warranty.
- · Subject to change without prior notice.

FLOOR **29**<sup>TH</sup>

FLOOR **30**<sup>TH</sup>

<sup>•</sup> All dimensions are not intended to form part of any contract or warranty.

<sup>·</sup> Subject to change without prior notice.

FLOOR 31

FLOOR **32**<sup>ND</sup>