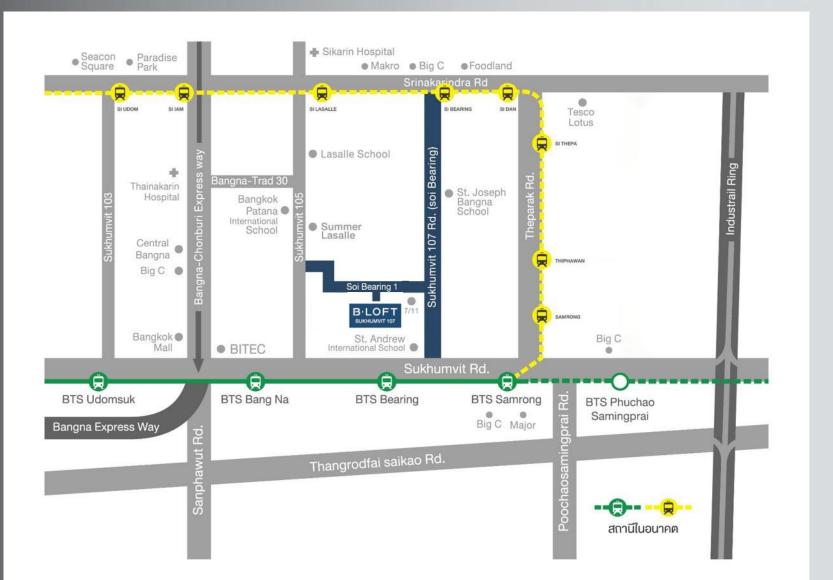

## BTS Sky Walk

From Bangna BTS Station to Udomsuk BTS Station

E11

Punnawithi Station

E12

Udomsuk Station

E13

Bangna Station

E14

Bearing Station

Samrong Station (Interchange Station with Yellow Line)

Pu Chao Station (Future Station)