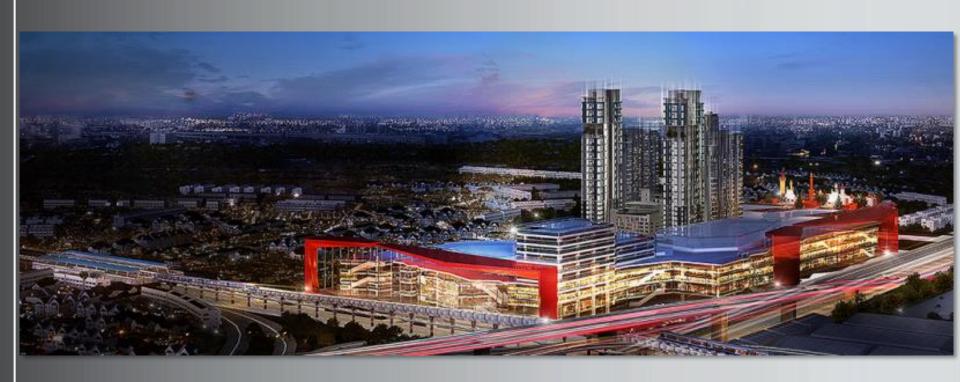

## Bangkok Mall

Land Plot Size : Approximately 100 Rais.

Developer : The Mall Group

Type Of Project : Mixed Use (Mall, Residential & Office Building)