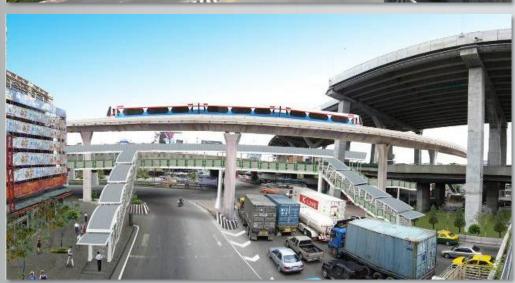

## BTS Sky Walk

From Bangna BTS Station to Udomsuk BTS Station

E11

Punnawithi Station

E12

Udomsuk Station

E13

Bangna Station

E14

Bearing Station

Samrong Station (Interchange Station with Yellow Line)

Pu Chao Station (Future Station)