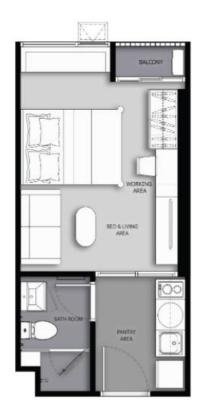

### Unit Plan

**21.00 - 22.00** sq.m.

**TYPE** B-2 B-3

**25.00 -28.00** sq.m.

#### **UNIT PLAN**

TYPE B 1 21.00-22.00 sq.m.

#### **UNIT PLAN**

TYPE B 2, B 3 25.00-28.00 sq.m.

SUKHUMVIT 107