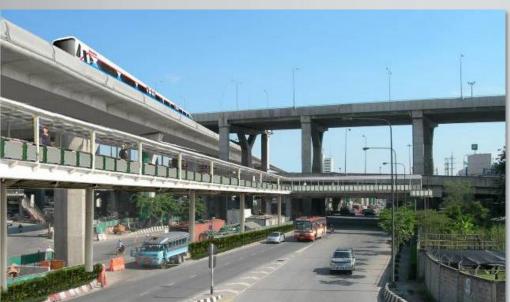

## BTS Sky Walk

From Bangna BTS Station to Udomsuk BTS Station

E11

Punnawithi Station

E12

Udomsuk Station

E13

Bangna Station

E14

Bearing Station

Samrong Station (Interchange Station with Yellow Line)

Pu Chao Station (Future Station)