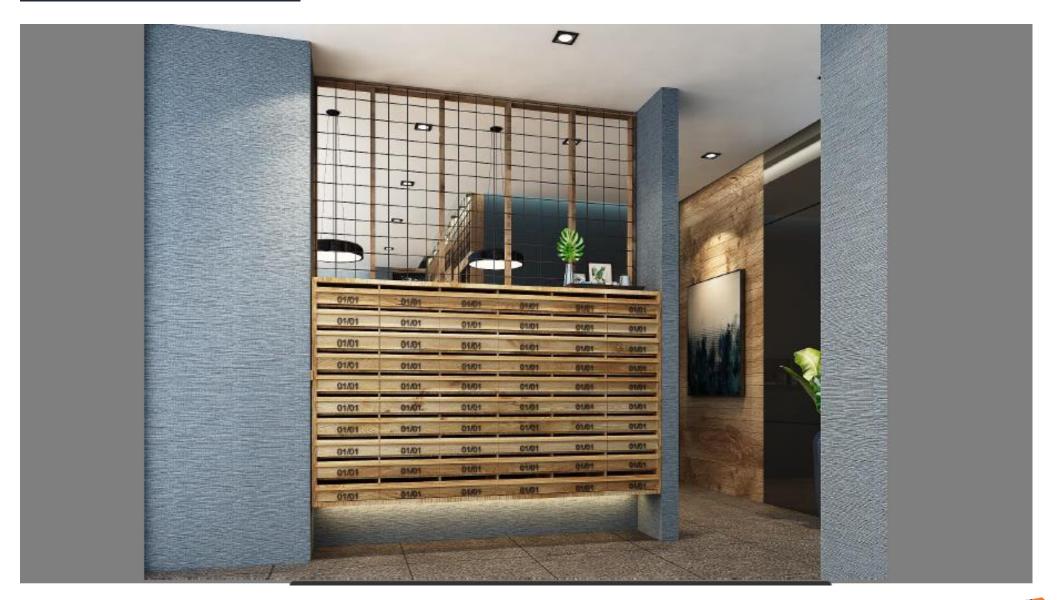

f Project : Mixed Use (Office Building, Community Mall and Hotel)





### ▶ Opportunity

#### **B**·LOFT

SUKHUMVIT 107

### Summer Lasalle

Land Plot Size : Approximately 60 Rais.

Developer : Bhiraj Buri

Type Of Project : Mixed Use (Office Building, Community Mall and Hotel)







## Opportunity

#### **B**·LOFT

SUKHUMVIT 107

## Bangkok Mall

Land Plot Size : Approximately 100 Rais.

Developer : The Mall Group

Type Of Project : Mixed Use (Mall, Residential & Office Building)





## Opportunity

#### B-LOFT

SUKHUMVIT 107

## Mega City

Land Plot Size

: Approximately 400 Rais.

Developer

: SF Development

Type Of Project

: Mixed Use (Office Building, Department Store and Hotel)





SUKHUMVIT 107





# Exterior





## ▶ Interior: Lobby Building A





## ▶ Interior: Mail Box





# Swimming Pool & Deck





## ▶ Interior: Fitness Building A









## **Project Information**

Project : B-Loft Sukhumvit 107A

Developer : Origin Condominium

Company Limited

Location : Sukhumvit 107

Land Plot Size: 0-1-51.73 Rai.

Project Type: Low Rise Condominium

Total Unit : 59 Units

Parking : 22% (Excl. Double Parking)

Facilities : Garden, Pool & Fitness

Completed: Q4 '2018





### Unit Plan





**21.00 - 22.00** sq.m.

**TYPE** B-2 B-3



**25.00 -28.00** sq.m.







#### **UNIT PLAN**

TYPE B 1 21.00-22.00 sq.m.







#### **UNIT PLAN**

TYPE B 2, B 3 25.00-28.00 sq.m.







SUKHUMVIT 107

# Thank You