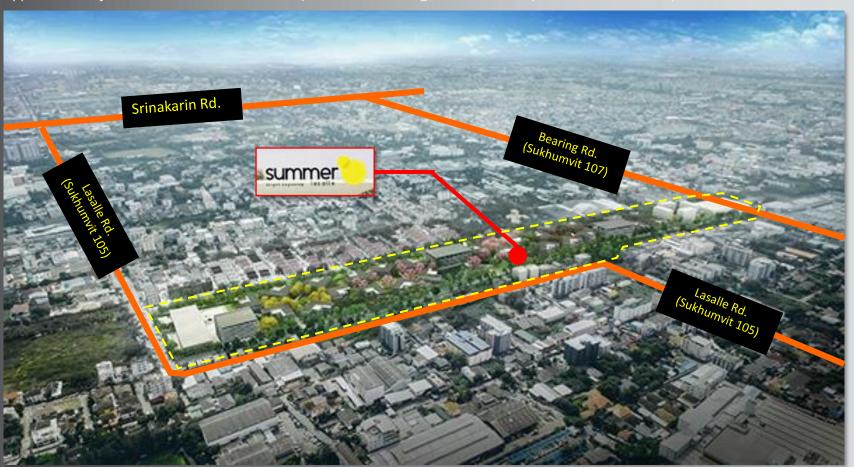

### Summer Lasalle

Land Plot Size : Approximately 60 Rais.

Developer : Bhiraj Buri

Type Of Project : Mixed Use (Office Building, Community Mall and Hotel)