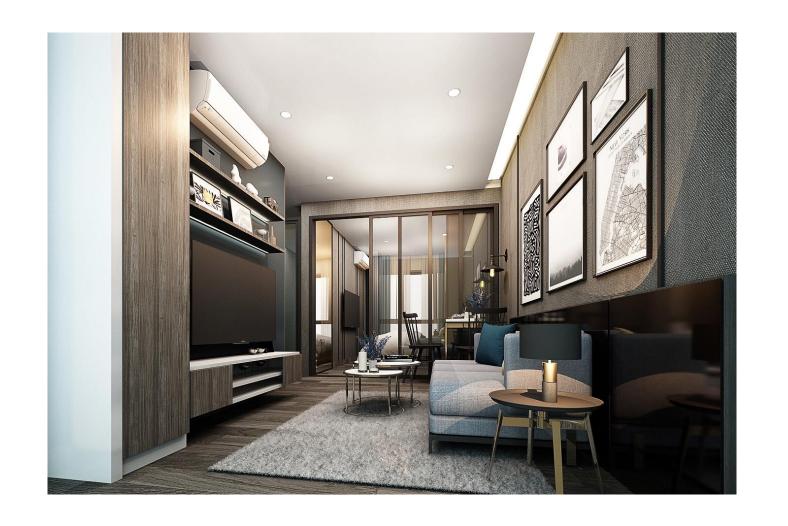

## **Project Information**

Project : B-Loft Sukhumvit 107A

Developer : Origin Condominium

Company Limited

Location : Sukhumvit 107

Land Plot Size: 0-1-51.73 Rai.

Project Type: Low Rise Condominium

Total Unit : 59 Units

Parking : 22% (Excl. Double Parking)

Facilities : Garden, Pool & Fitness

Completed: Q4 '2018