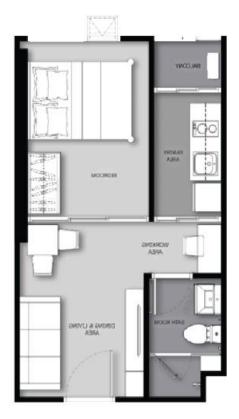

### Unit Plan

**21.00 - 22.00** sq.m.

**TYPE** B-2 B-3

**25.00 -28.00** sq.m.

#### **UNIT PLAN**

TYPE B 1 21.00-22.00 sq.m.

#### **UNIT PLAN**

TYPE B 2, B 3 25.00-28.00 sq.m.

SUKHUMVIT 107