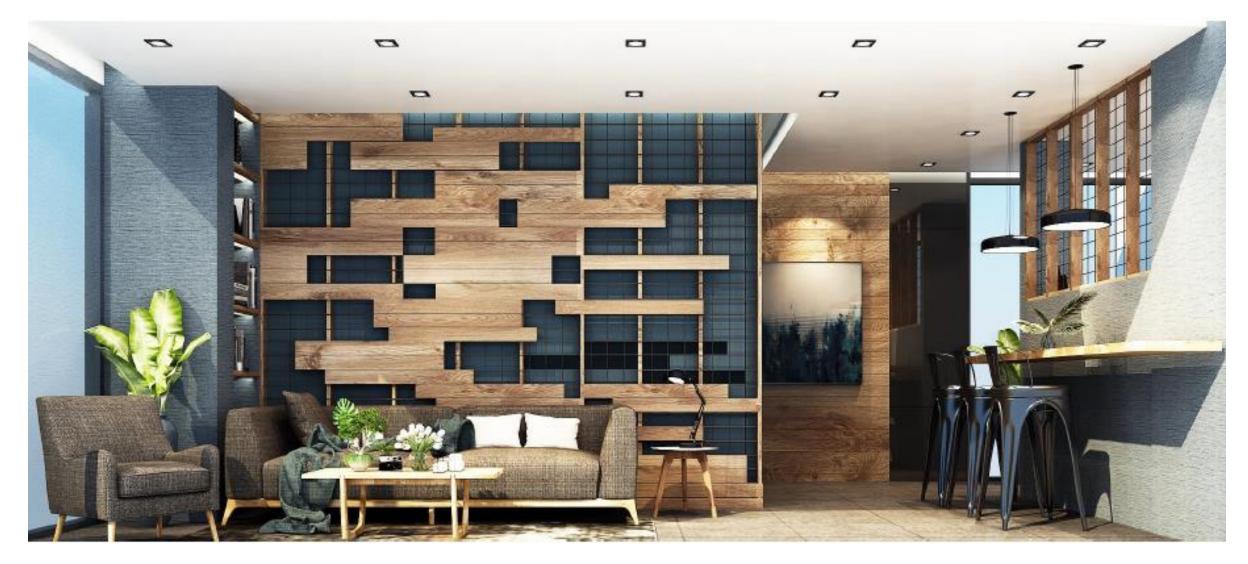

veloper : Bhiraj Buri

Type Of Project : Mixed Use (Office Building, Community Mall and Hotel)





### ▶ Opportunity

#### **B**·LOFT

SUKHUMVIT 107

### Summer Lasalle

Land Plot Size : Approximately 60 Rais.

Developer : Bhiraj Buri

Type Of Project : Mixed Use (Office Building, Community Mall and Hotel)







## Opportunity

#### **B**·LOFT

SUKHUMVIT 107

## Bangkok Mall

Land Plot Size : Approximately 100 Rais.

Developer : The Mall Group

Type Of Project : Mixed Use (Mall, Residential & Office Building)





## Opportunity

#### B-LOFT

SUKHUMVIT 107

## Mega City

Land Plot Size

: Approximately 400 Rais.

Developer

: SF Development

Type Of Project

: Mixed Use (Office Building, Department Store and Hotel)





SUKHUMVIT 107





# Exterior





## ▶ Interior: Lobby Building A





## ▶ Interior: Mail Box





# Swimming Pool & Deck





## ▶ Interior: Fitness Building A









## **Project Information**

Project : B-Loft Sukhumvit 107A

Developer : Origin Condominium

Company Limited

Location : Sukhumvit 107

Land Plot Size: 0-1-51.73 Rai.

Project Type: Low Rise Condominium

Total Unit : 59 Units

Parking : 22% (Excl. Double Parking)

Facilities : Garden, Pool & Fitness

Completed: Q4 '2018





### Unit Plan





**21.00 - 22.00** sq.m.

**TYPE** B-2 B-3



**25.00 -28.00** sq.m.







#### **UNIT PLAN**

TYPE B 1 21.00-22.00 sq.m.







#### **UNIT PLAN**

TYPE B 2, B 3 25.00-28.00 sq.m.







SUKHUMVIT 107

# Thank You