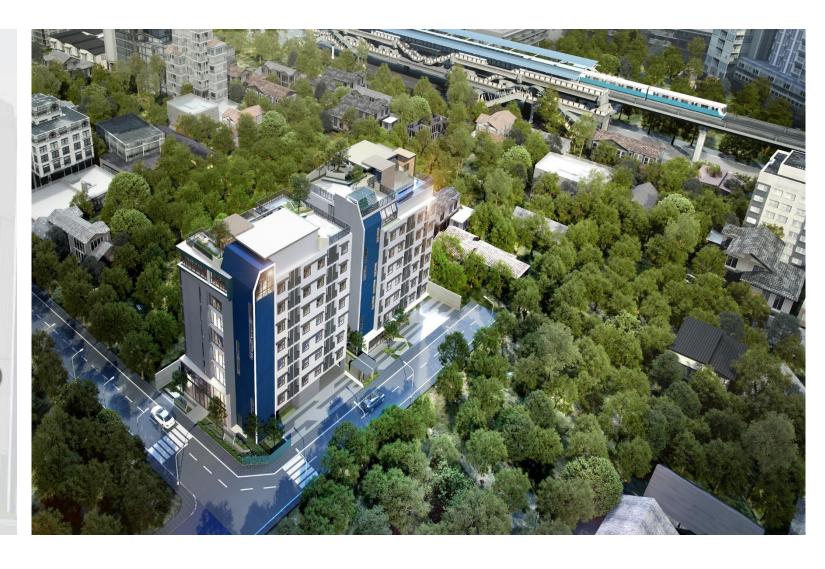

loper : The Mall Group

Type Of Project : Mixed Use (Mall, Residential & Office Building)





## Opportunity

#### B-LOFT

SUKHUMVIT 107

## Mega City

Land Plot Size

: Approximately 400 Rais.

Developer

: SF Development

Type Of Project

: Mixed Use (Office Building, Department Store and Hotel)





SUKHUMVIT 107





# Exterior





## ▶ Interior: Lobby Building A





## ▶ Interior: Mail Box





# Swimming Pool & Deck





## ▶ Interior: Fitness Building A









## **Project Information**

Project : B-Loft Sukhumvit 107A

Developer : Origin Condominium

Company Limited

Location : Sukhumvit 107

Land Plot Size: 0-1-51.73 Rai.

Project Type: Low Rise Condominium

Total Unit : 59 Units

Parking : 22% (Excl. Double Parking)

Facilities : Garden, Pool & Fitness

Completed: Q4 '2018





### Unit Plan





**21.00 - 22.00** sq.m.

**TYPE** B-2 B-3



**25.00 -28.00** sq.m.







#### **UNIT PLAN**

TYPE B 1 21.00-22.00 sq.m.







#### **UNIT PLAN**

TYPE B 2, B 3 25.00-28.00 sq.m.







SUKHUMVIT 107

# Thank You