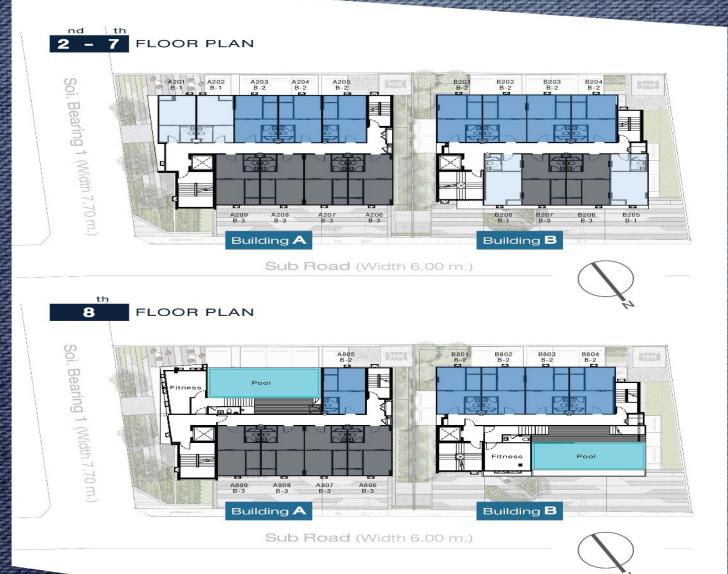

## **Project Information**

Project : B-Loft Sukhumvit 107A

Developer : Origin Condominium

Company Limited

Location : Sukhumvit 107

Land Plot Size: 0-1-51.73 Rai.

Project Type: Low Rise Condominium

Total Unit : 59 Units

Parking : 22% (Excl. Double Parking)

Facilities : Garden, Pool & Fitness

Completed: Q4 '2018

### Unit Plan

**21.00 - 22.00** sq.m.

**TYPE** B-2 B-3

**25.00 -28.00** sq.m.