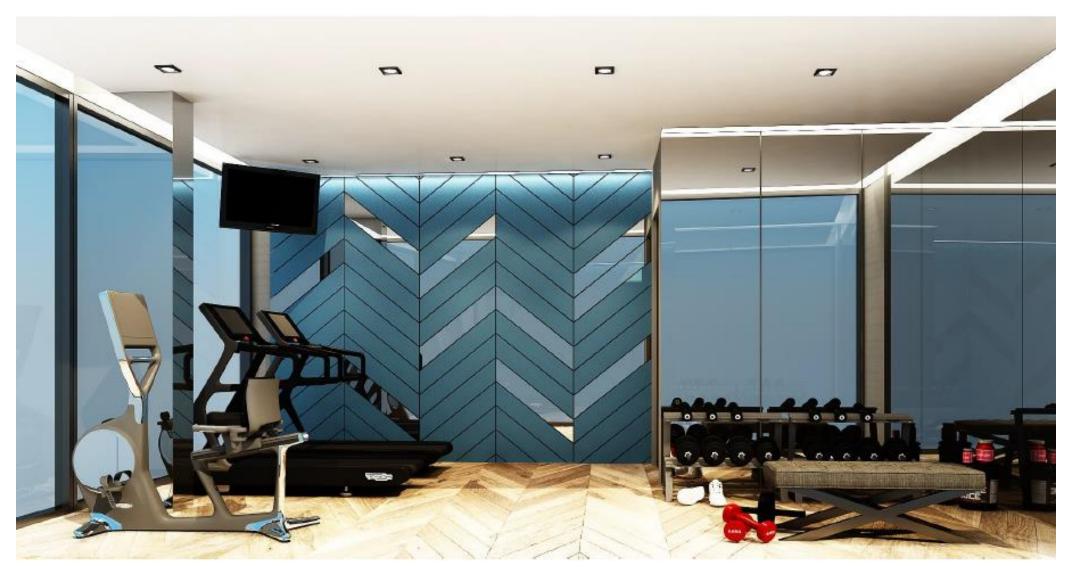

### ▶ Opportunity

#### **B**·LOFT

SUKHUMVIT 107

### Summer Lasalle

Land Plot Size : Approximately 60 Rais.

Developer : Bhiraj Buri

Type Of Project : Mixed Use (Office Building, Community Mall and Hotel)







## Opportunity

#### **B**·LOFT

SUKHUMVIT 107

## Bangkok Mall

Land Plot Size : Approximately 100 Rais.

Developer : The Mall Group

Type Of Project : Mixed Use (Mall, Residential & Office Building)





## Opportunity

#### B-LOFT

SUKHUMVIT 107

## Mega City

Land Plot Size

: Approximately 400 Rais.

Developer

: SF Development

Type Of Project

: Mixed Use (Office Building, Department Store and Hotel)





SUKHUMVIT 107





# Exterior





## ▶ Interior: Lobby Building A





## ▶ Interior: Mail Box





# Swimming Pool & Deck





## ▶ Interior: Fitness Building A









## **Project Information**

Project : B-Loft Sukhumvit 107A

Developer : Origin Condominium

Company Limited

Location : Sukhumvit 107

Land Plot Size: 0-1-51.73 Rai.

Project Type: Low Rise Condominium

Total Unit : 59 Units

Parking : 22% (Excl. Double Parking)

Facilities : Garden, Pool & Fitness

Completed: Q4 '2018





### Unit Plan





**21.00 - 22.00** sq.m.

**TYPE** B-2 B-3



**25.00 -28.00** sq.m.







#### **UNIT PLAN**

TYPE B 1 21.00-22.00 sq.m.







#### **UNIT PLAN**

TYPE B 2, B 3 25.00-28.00 sq.m.







SUKHUMVIT 107

# Thank You