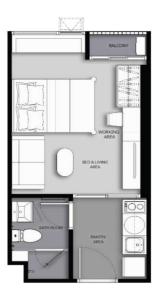

p

Type Of Project : Mixed Use (Mall, Residential & Office Building)





## Opportunity

#### B-LOFT

SUKHUMVIT 107

## Mega City

Land Plot Size

: Approximately 400 Rais.

Developer

: SF Development

Type Of Project

: Mixed Use (Office Building, Department Store and Hotel)





SUKHUMVIT 107





# Exterior





## ▶ Interior: Lobby Building A





## ▶ Interior: Mail Box





# Swimming Pool & Deck





## ▶ Interior: Fitness Building A









## **Project Information**

Project : B-Loft Sukhumvit 107A

Developer : Origin Condominium

Company Limited

Location : Sukhumvit 107

Land Plot Size: 0-1-51.73 Rai.

Project Type: Low Rise Condominium

Total Unit : 59 Units

Parking : 22% (Excl. Double Parking)

Facilities : Garden, Pool & Fitness

Completed: Q4 '2018





### Unit Plan





**21.00 - 22.00** sq.m.

**TYPE** B-2 B-3



**25.00 -28.00** sq.m.







#### **UNIT PLAN**

TYPE B 1 21.00-22.00 sq.m.







#### **UNIT PLAN**

TYPE B 2, B 3 25.00-28.00 sq.m.







SUKHUMVIT 107

# Thank You