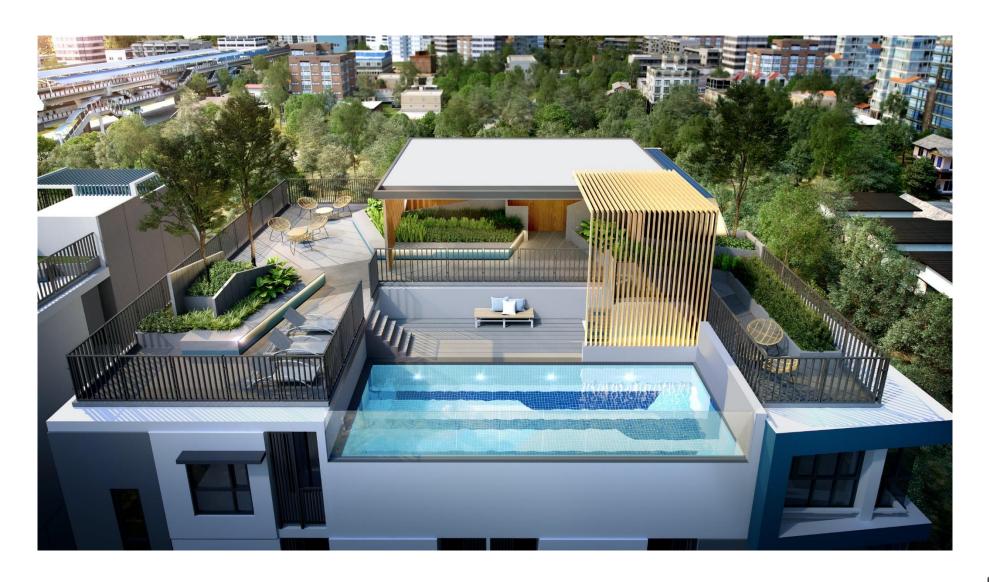

e Building, Community Mall and Hotel)





### ▶ Opportunity

#### **B**·LOFT

SUKHUMVIT 107

### Summer Lasalle

Land Plot Size : Approximately 60 Rais.

Developer : Bhiraj Buri

Type Of Project : Mixed Use (Office Building, Community Mall and Hotel)







## Opportunity

#### **B**·LOFT

SUKHUMVIT 107

## Bangkok Mall

Land Plot Size : Approximately 100 Rais.

Developer : The Mall Group

Type Of Project : Mixed Use (Mall, Residential & Office Building)





## Opportunity

#### B-LOFT

SUKHUMVIT 107

## Mega City

Land Plot Size

: Approximately 400 Rais.

Developer

: SF Development

Type Of Project

: Mixed Use (Office Building, Department Store and Hotel)





SUKHUMVIT 107





# Exterior





## ▶ Interior: Lobby Building A





## ▶ Interior: Mail Box





# Swimming Pool & Deck





## ▶ Interior: Fitness Building A









## **Project Information**

Project : B-Loft Sukhumvit 107A

Developer : Origin Condominium

Company Limited

Location : Sukhumvit 107

Land Plot Size: 0-1-51.73 Rai.

Project Type: Low Rise Condominium

Total Unit : 59 Units

Parking : 22% (Excl. Double Parking)

Facilities : Garden, Pool & Fitness

Completed: Q4 '2018





### Unit Plan





**21.00 - 22.00** sq.m.

**TYPE** B-2 B-3



**25.00 -28.00** sq.m.







#### **UNIT PLAN**

TYPE B 1 21.00-22.00 sq.m.







#### **UNIT PLAN**

TYPE B 2, B 3 25.00-28.00 sq.m.







SUKHUMVIT 107

# Thank You