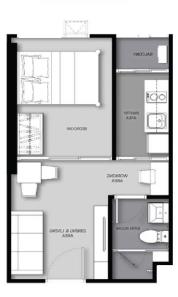

tial & Office Building)





## Opportunity

#### B-LOFT

SUKHUMVIT 107

## Mega City

Land Plot Size

: Approximately 400 Rais.

Developer

: SF Development

Type Of Project

: Mixed Use (Office Building, Department Store and Hotel)





SUKHUMVIT 107





# Exterior





## ▶ Interior: Lobby Building A





## ▶ Interior: Mail Box





# Swimming Pool & Deck





## ▶ Interior: Fitness Building A









## **Project Information**

Project : B-Loft Sukhumvit 107A

Developer : Origin Condominium

Company Limited

Location : Sukhumvit 107

Land Plot Size: 0-1-51.73 Rai.

Project Type: Low Rise Condominium

Total Unit : 59 Units

Parking : 22% (Excl. Double Parking)

Facilities : Garden, Pool & Fitness

Completed: Q4 '2018





### Unit Plan





**21.00 - 22.00** sq.m.

**TYPE** B-2 B-3



**25.00 -28.00** sq.m.







#### **UNIT PLAN**

TYPE B 1 21.00-22.00 sq.m.







#### **UNIT PLAN**

TYPE B 2, B 3 25.00-28.00 sq.m.







SUKHUMVIT 107

# Thank You