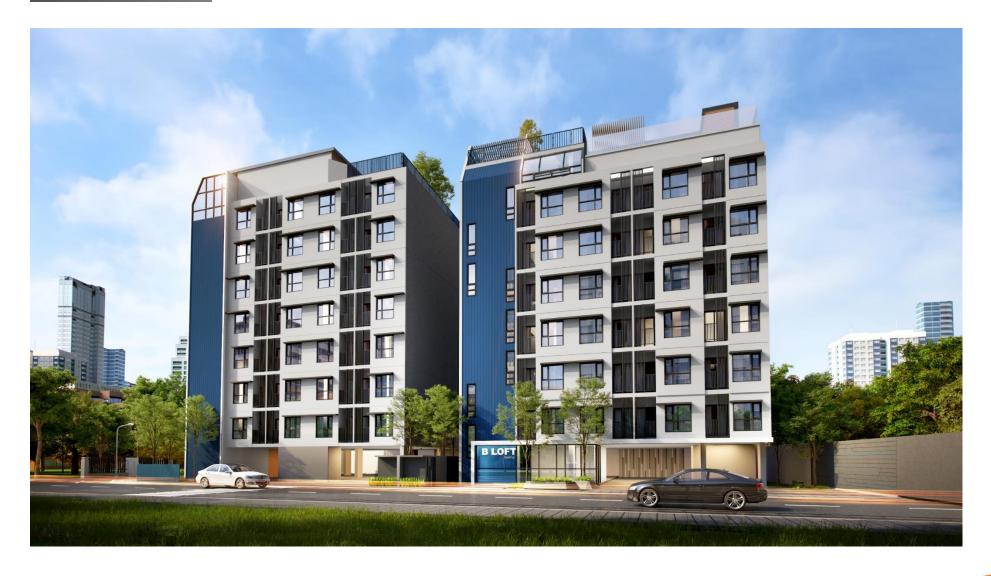

# Exterior

## **Project Information**

Project : B-Loft Sukhumvit 107A

Developer : Origin Condominium

Company Limited

Location : Sukhumvit 107

Land Plot Size: 0-1-51.73 Rai.

Project Type: Low Rise Condominium

Total Unit : 59 Units